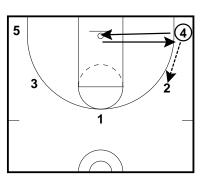

Frame 4

Any time you pass from the wing to the corner, you will basket cut and fill to the opposite corner.

Frame 5

Any time you pass from the corner to the wing, you will basket cut and fill to your same spot. Many times this player ends up filling to the wing spot because the wing has vacated their spot when they pass and cut. Frame 6