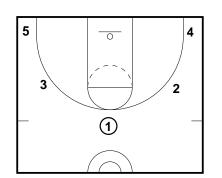

## 5 on 0 All Cuts

Frame 1

5 Out (Open) Set

Frame 2

Any time you pass from the top to the wing, you will basket cut and then fill out to the opposite corner.

Any time you pass from the wing to the top, you will basket cut and fill to the same side corner.