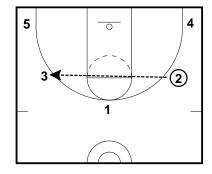

Skip Pass Rule-

Any time a player makes a skip pass, they are not required to cut.