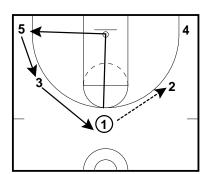

Frame 4

Any time you pass from the wing to the corner, you will basket cut and fill to the opposite corner.

Frame 5

Any time you pass from the corner to the wing, you will basket cut and fill to your same spot. Many times this player ends up filling to the wing spot because the wing has vacated their spot when they pass and cut. Frame 6