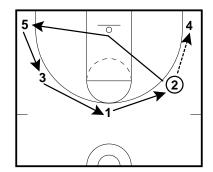

## 5 on 0 All Cuts

Frame 1

5 Out (Open) Set

Frame 2

Any time you pass from the top to the wing, you will basket cut and then fill out to the opposite corner.

Any time you pass from the wing to the top, you will basket cut and fill to the same side corner.