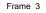

## 5 on 0 All Cuts

Frame 1

5 Out (Open) Set

Frame 2

Any time you pass from the top to the wing, you will basket cut and then fill out to the opposite corner.

Any time you pass from the wing to the top, you will basket cut and fill to the same side corner.